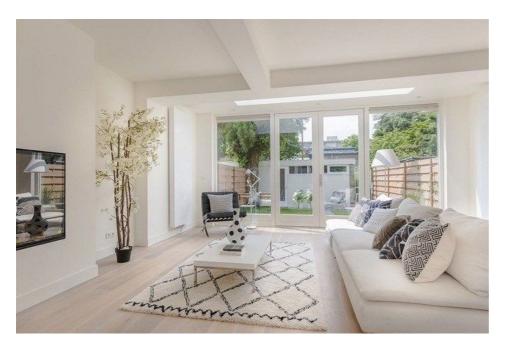

## Schouwenselaan, Amstelveen

Details:

- Size of the property: 165 m2
- Number of bedrooms: 5 + study
- Number of bathrooms: 2
- Type of house: Family House
- Construction year of the house: 1962

| Туре           | : Terraced house      |
|----------------|-----------------------|
| Decoration     | : Semi Furnished      |
| Garden         | : Yes, Backyard, West |
| Living Surface | : 165m²               |
| Rooms          | : 6                   |
|                |                       |