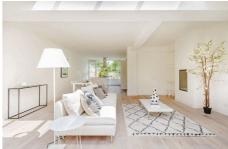

## Schouwenselaan, Amstelveen

Details:

- Size of the property: 165 m2
- Number of bedrooms: 5 + study
- Number of bathrooms: 2
- Type of house: Family House
- Construction year of the house: 1962

| Туре           | : Terraced house      |
|----------------|-----------------------|
| Decoration     | : Semi Furnished      |
| Garden         | : Yes, Backyard, West |
| Living Surface | : 165m²               |
| Rooms          | : 6                   |
|                |                       |