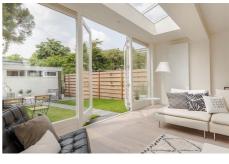

## Schouwenselaan, Amstelveen

Details:

- Size of the property: 165 m2
- Number of bedrooms: 5 + study
- Number of bathrooms: 2
- Type of house: Family House
- Construction year of the house: 1962

| Туре           | : Terraced house      |
|----------------|-----------------------|
| Decoration     | : Semi Furnished      |
| Garden         | : Yes, Backyard, West |
| Living Surface | : 165m²               |
| Rooms          | : 6                   |
|                |                       |