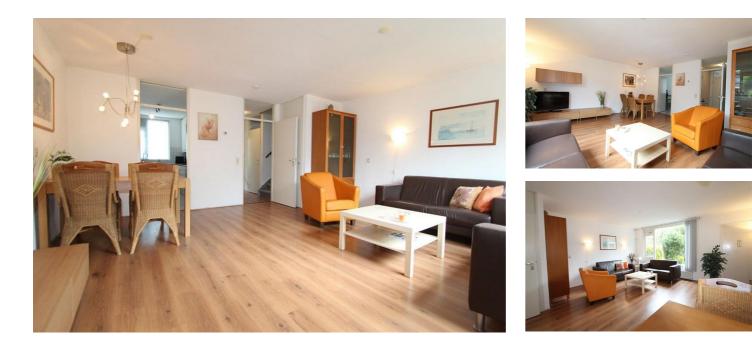

## Schutsluis, Amstelveen

Details:

Size of the property (m2) approximately 130 m2 Number of bedrooms: 4 Number of bathrooms: 1 Type of house: Family house Quality of public transportation: Good

| Туре           | : Terraced house              |
|----------------|-------------------------------|
| Decoration     | : Fully furnished             |
| Garden         | : Yes, Backyard, East, 6×10cm |
| Living Surface | : 130m²                       |
| Rooms          | : 5                           |
|                |                               |