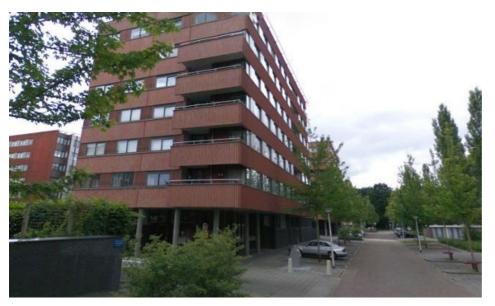

## Kamerlingh Onnesstraat, Amstelveen

Details:

Size of the house (m2) approximately 90 m2 Number of bedrooms: 2 Number of bathrooms: 1 Type of house: Penthouse apartment Quality of public transportation: Good

| Type           | : Upper floor apartment |
|----------------|-------------------------|
| Decoration     | : Fully furnished       |
| Living Surface | : 90m <sup>2</sup>      |
| Rooms          | : 3                     |