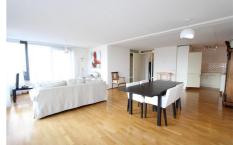

| Type           | : Upper floor apartment |
|----------------|-------------------------|
| Decoration     | : Fully furnished       |
| Living Surface | : 90m <sup>2</sup>      |
| Rooms          | : 3                     |