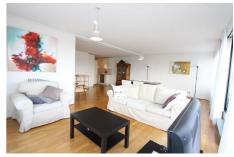

| Type           | : Upper floor apartment |
|----------------|-------------------------|
| Decoration     | : Fully furnished       |
| Living Surface | : 90m <sup>2</sup>      |
| Rooms          | : 3                     |