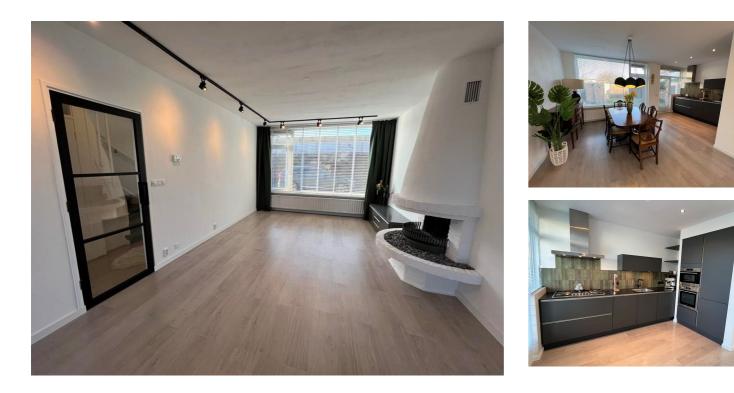

## Mr. F.A. van Hallweg, Amstelveen

Renovated house next to the city center of Amstelveen. On walking distance from the big indoor shopping center of Amstelveen. Big bus station on walking distance. Highway A9 around the corner. Family area with several international schools in the neighborhood.

Details: Size of the house (m2) approximately 141 m2

Type Decoration Garden Living Surface Rooms : Terraced house : Fully furnished, Semi Furnished : Yes, Backyard, 100×100cm : 141m<sup>2</sup> : 5