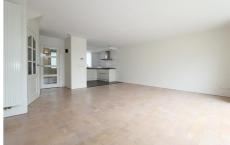

## Chirurgijn, Amstelveen

Details:

- Size of the property: 155 m2
- Number of bedrooms: 5
- Number of bathrooms: 2
- Type of house: Family house
- Construction year of the house: 1986

| Туре           | : Terraced house                   |
|----------------|------------------------------------|
| Decoration     | : Semi Furnished                   |
| Garden         | : Yes, Backyard, South, 600×1000cm |
| Living Surface | : 155m²                            |
| Rooms          | : 6                                |