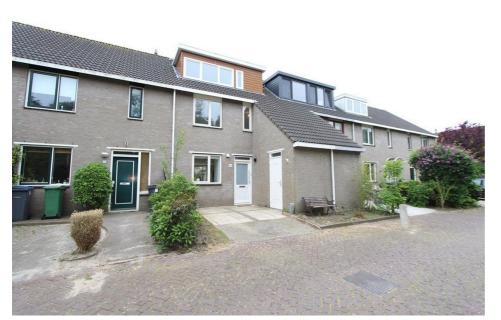

## Chirurgijn, Amstelveen

Details:

- Size of the property: 155 m2
- Number of bedrooms: 5
- Number of bathrooms: 2
- Type of house: Family house
- Construction year of the house: 1986

| Туре           | : Terraced house                   |
|----------------|------------------------------------|
| Decoration     | : Semi Furnished                   |
| Garden         | : Yes, Backyard, South, 600×1000cm |
| Living Surface | : 155m²                            |
| Rooms          | : 6                                |

## Rent € 2.750 p.m. excl. per month

AMSTERDAM HOUSING Slingerbeekstraat 29 1078 BH Amsterdam +31 (0)20 - 671 72 66 info@amsterdamhousing.com www.amsterdamhousing.com