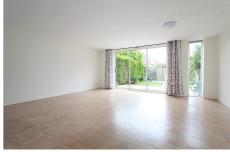

## Chirurgijn, Amstelveen

Details:

- Size of the property: 155 m2
- Number of bedrooms: 5
- Number of bathrooms: 2
- Type of house: Family house
- Construction year of the house: 1986

| Туре           | : Terraced house                   |
|----------------|------------------------------------|
| Decoration     | : Semi Furnished                   |
| Garden         | : Yes, Backyard, South, 600×1000cm |
| Living Surface | : 155m²                            |
| Rooms          | : 6                                |