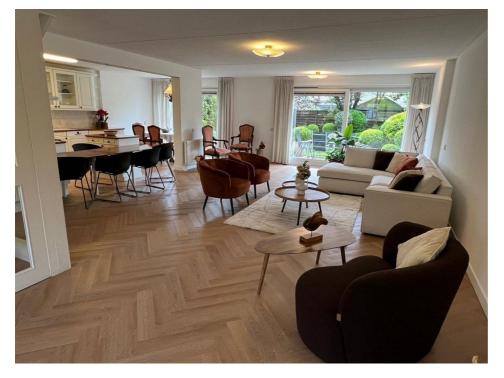

## Valreep, Amstelveen

This stylish 200m² semi-furnished semi-detached house has 4 bedrooms and 2 bathrooms and can be found in the child friendly and green area of Waardhuizen, located near the river Amstel and 5 minutes away from the international school -ISA. The house has a dream garden and is within walking distance of the "Parlevinker" shopping mall, public transportation and several parks in the vicinity.

**Type** : Terraced house

**Decoration** : Fully furnished, Semi Furnished **Garden** : Yes, Backyard, 100×100cm

**Living Surface** : 200m<sup>2</sup> **Rooms** : 5

Rent € 3.600 p.m. excl. per month