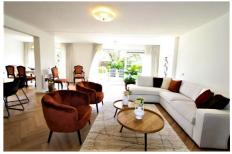

## Valreep, Amstelveen

This stylish 200m² semi-furnished semi-detached house has 4 bedrooms and 2 bathrooms and can be found in the child friendly and green area of Waardhuizen, located near the river Amstel and 5 minutes away from the international school -ISA. The house has a dream garden and is within walking distance of the "Parlevinker" shopping mall, public transportation and several parks in the vicinity.

**Type** : Terraced house

**Decoration** : Fully furnished, Semi Furnished **Garden** : Yes, Backyard, 100×100cm

**Living Surface** : 200m<sup>2</sup> **Rooms** : 5

Rent € 3.600 p.m. excl. per month