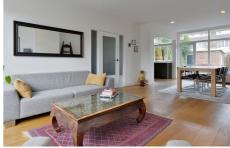

## Dr. Plesmansingel, Amstelveen

This property is delivered WITHOUT furniture.

Details:

- Size of the property: 134 m2
- Number of bedrooms: 4 (of which one better suited as a study)
- Number of bathrooms: 1

Type Decoration Garden Living Surface Rooms : Terraced house : Semi Furnished

: Semi Furnisned

: Yes, Backyard, 645×1150cm

- : 134m<sup>2</sup>
- : 5