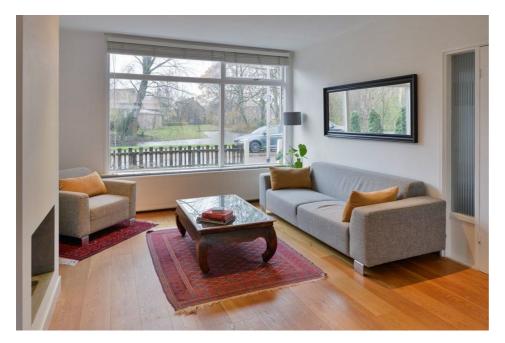

## Dr. Plesmansingel, Amstelveen

This property is delivered WITHOUT furniture.

Details:

- Size of the property: 134 m2
- Number of bedrooms: 4 (of which one better suited as a study)
- Number of bathrooms: 1

Type Decoration Garden Living Surface Rooms : Terraced house : Semi Furnished

: Semi Furnisned

: Yes, Backyard, 645×1150cm

- : 134m<sup>2</sup>
- : 5