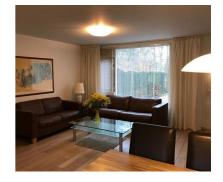

## Schutsluis, Amstelveen

Details:

Size of the house (m2) approximately 130 m2 Number of bedrooms: 4 Number of bathrooms: 1 Type of house: Family house Quality of public transportation: Good

Type Decoration Garden Living Surface Rooms : Single family : Fully furnished : Yes, Frontyard, 100×100cm : 130m<sup>2</sup> : 5