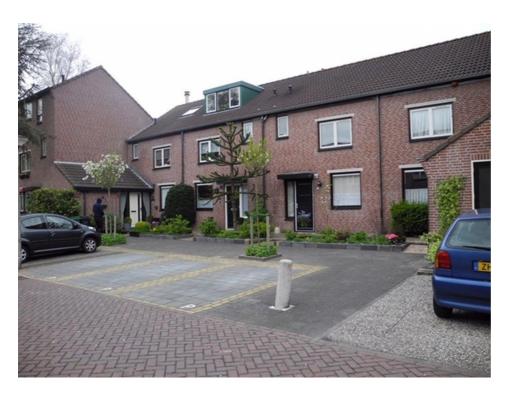

## Schutsluis, Amstelveen

Details:

Size of the house (m2) approximately 130 m2 Number of bedrooms: 4 Number of bathrooms: 1 Type of house: Family house Quality of public transportation: Good

Type Decoration Garden Living Surface Rooms : Single family : Fully furnished : Yes, Frontyard, 100×100cm : 130m<sup>2</sup> : 5