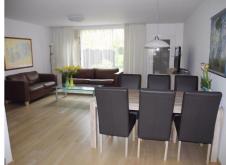

## Schutsluis, Amstelveen

Details:

Size of the house (m2) approximately 130 m2 Number of bedrooms: 4 Number of bathrooms: 1 Type of house: Family house Quality of public transportation: Good

Type Decoration Garden Living Surface Rooms : Single family : Fully furnished : Yes, Frontyard, 100×100cm : 130m<sup>2</sup> : 5