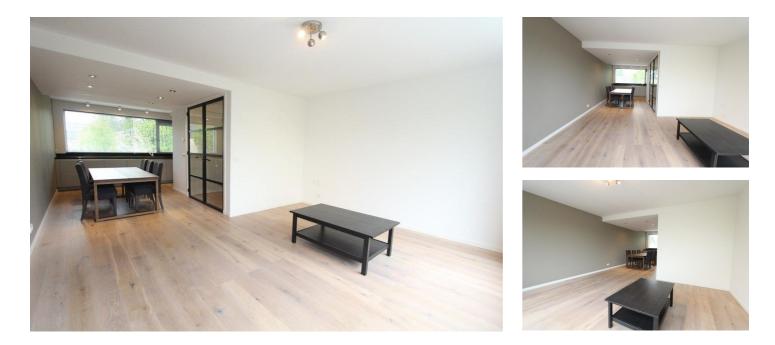

## Alpen Rondweg, Amstelveen

This stylish and renovated 140m<sup>2</sup> semi-furnished semi-detached house has 4 bedrooms and 2 bathrooms and can be found in the child friendly and green area of Amstelveen and a few minutes away from the international school -ISA. The house has a spacious garden and is within walking distance to local shops, public transportation and several parks in the vicinity.

Details:

Type: Terraced houseDecoration: Semi FurnishedGarden: Yes, Backyard, WestLiving Surface: 140m²Rooms: 5