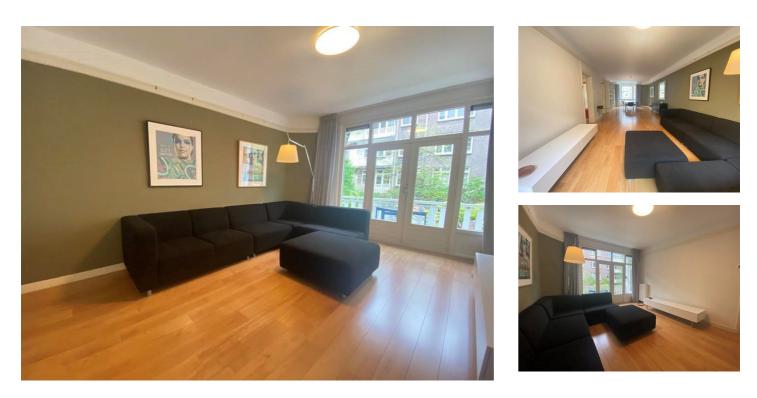

## Description

Spacious and attractive typical 'Amsterdam-Zuid apartment' in the famous Berlage quarter. Apartment on the first floor of well constructed building, easy accessible by broad (outside) stone steps and private front door. Large living room with sun side balcony, overlooking green gardens at the back side.