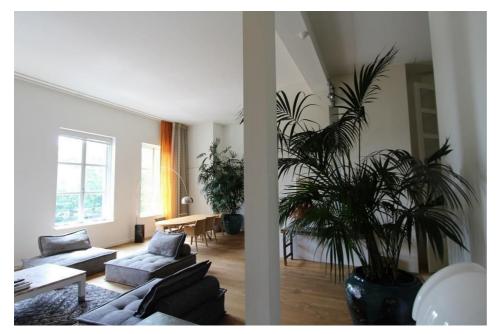

## Plantage Kerklaan, Amsterdam

The building Plancius is dated from 1878 and is build as a theatre. That is why the ceiling has a height a 5 meters. It is located in one of the most beautiful neighborhoods of Amsterdam, oposite of the ZOO artis. At the inside of the property it is quiet and there is a lot of privacy. The apartment has a roofterrace. This all in the middle of the centre and on walking distance of Dam Square. An inside parking can be arranged for an extra amount.

**Type** : Upper floor apartment

**Decoration** : Fully furnished

**Living Surface** : 150m<sup>2</sup> Rooms : 3

Rent € 3.000 p.m. excl. per month