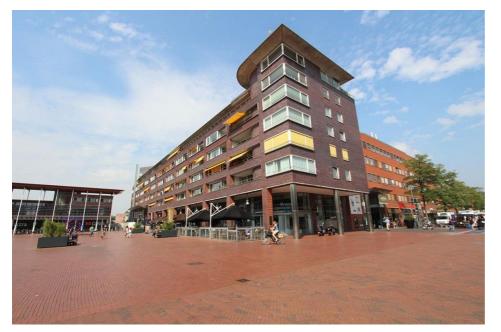

## Rembrandtweg, Amstelveen

Details:

- Size of the property: 110 m2
- Number of bedrooms: 2
- Number of bathrooms: 1
- Type of house: Apartment
- Construction year of the house: 1990

| Туре           | : Upper floor apartment |
|----------------|-------------------------|
| Decoration     | : Fully furnished       |
| Living Surface | : 110m²                 |
| Rooms          | : 3                     |