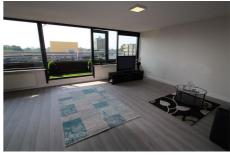

## Rembrandtweg, Amstelveen

Details:

- Size of the property: 110 m2
- Number of bedrooms: 2
- Number of bathrooms: 1
- Type of house: Apartment
- Construction year of the house: 1990

| Туре           | : Upper floor apartment |
|----------------|-------------------------|
| Decoration     | : Fully furnished       |
| Living Surface | : 110m²                 |
| Rooms          | : 3                     |