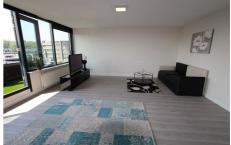

## Rembrandtweg, Amstelveen

Details:

- Size of the property: 110 m2
- Number of bedrooms: 2
- Number of bathrooms: 1
- Type of house: Apartment
- Construction year of the house: 1990

| Туре           | : Upper floor apartment |
|----------------|-------------------------|
| Decoration     | : Fully furnished       |
| Living Surface | : 110m²                 |
| Rooms          | : 3                     |