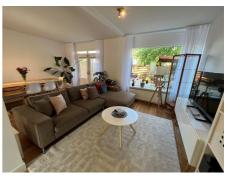

**Type** : Corner house **Decoration** : Fully furnished

Garden : Yes, Backyard, 500×600cm

**Living Surface** : 150m<sup>2</sup> Rooms : 5

Rent € 2.800 p.m. excl. per month