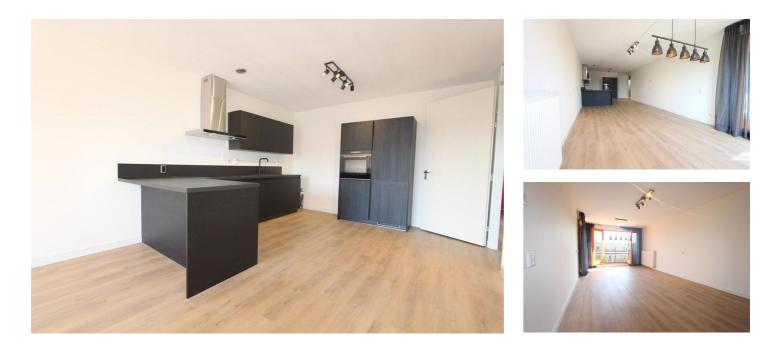

## Leeuwendalersweg, Amsterdam

Brand new & Complete renovated Apartement for rent in Amsterdam West

This special apartment is located in Amsterdam on the Leeuwendalersweg. The apartment has a living area of 100 m2 and was built in 2009.

Hip living in Amsterdam. That is possible in this neighborhood. Leeuwendalersweg 676 is located in

| Туре           | : Up and downstairs house |
|----------------|---------------------------|
| Decoration     | : Semi Furnished          |
| Living Surface | : 100m²                   |
| Rooms          | : 4                       |