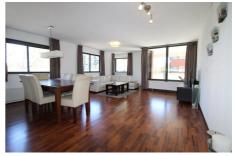

## Kamerlingh Onnesstraat, Amstelveen

Size of the house (m2) approximately 105 m2 Number of bedrooms: 2 + study Number of bathrooms: 1 Type of house: Apartment Quality of public transportation: Good Interior decoration: Furnished

| Туре           | : Upper floor apartment |
|----------------|-------------------------|
| Decoration     | : Fully furnished       |
| Living Surface | : 105m²                 |
| Rooms          | : 3                     |
|                |                         |

## Rent € 2.300 p.m. excl. per month

AMSTERDAM HOUSING Slingerbeekstraat 29 1078 BH Amsterdam +31 (0)20 - 671 72 66 info@amsterdamhousing.com www.amsterdamhousing.com