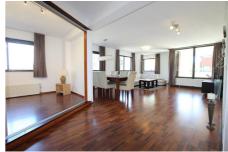

## Kamerlingh Onnesstraat, Amstelveen

Size of the house (m2) approximately 105 m2 Number of bedrooms: 2 + study Number of bathrooms: 1 Type of house: Apartment Quality of public transportation: Good Interior decoration: Furnished

| Туре           | : Upper floor apartment |
|----------------|-------------------------|
| Decoration     | : Fully furnished       |
| Living Surface | : 105m²                 |
| Rooms          | : 3                     |
|                |                         |

## Rent € 2.300 p.m. excl. per month

AMSTERDAM HOUSING Slingerbeekstraat 29 1078 BH Amsterdam +31 (0)20 - 671 72 66 info@amsterdamhousing.com www.amsterdamhousing.com