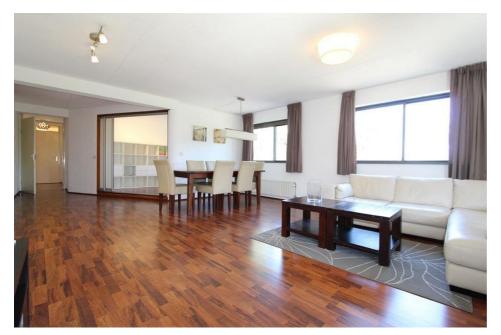

## Kamerlingh Onnesstraat, Amstelveen

Size of the house (m2) approximately 105 m2 Number of bedrooms: 2 + study Number of bathrooms: 1 Type of house: Apartment Quality of public transportation: Good Interior decoration: Furnished

| Туре           | : Upper floor apartment |
|----------------|-------------------------|
| Decoration     | : Fully furnished       |
| Living Surface | : 105m²                 |
| Rooms          | : 3                     |
|                |                         |

## Rent € 2.300 p.m. excl. per month

AMSTERDAM HOUSING Slingerbeekstraat 29 1078 BH Amsterdam +31 (0)20 - 671 72 66 info@amsterdamhousing.com www.amsterdamhousing.com