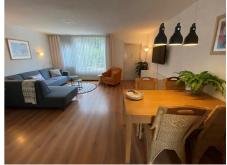

## Schutsluis, Amstelveen

Details:

Size of the property (m2) approximately 130 m2 Number of bedrooms: 4 Number of bathrooms: 1 Type of house: Family house Quality of public transportation: Good

Type Decoration Garden Living Surface Rooms : Terraced house : Fully furnished : Yes, Backyard, East, 600×1000cm : 130m<sup>2</sup> : 5