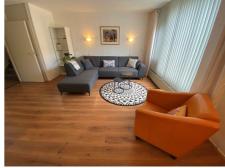

## Schutsluis, Amstelveen

Details:

Size of the property (m2) approximately 130 m2 Number of bedrooms: 4 Number of bathrooms: 1 Type of house: Family house Quality of public transportation: Good

Type Decoration Garden Living Surface Rooms : Terraced house : Fully furnished : Yes, Backyard, East, 600×1000cm : 130m<sup>2</sup> : 5