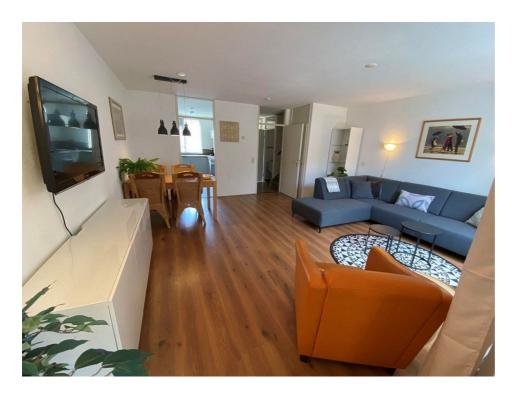

## Schutsluis, Amstelveen

Details:

Size of the property (m2) approximately 130 m2 Number of bedrooms: 4 Number of bathrooms: 1 Type of house: Family house Quality of public transportation: Good

Type Decoration Garden Living Surface Rooms : Terraced house : Fully furnished : Yes, Backyard, East, 600×1000cm : 130m<sup>2</sup> : 5