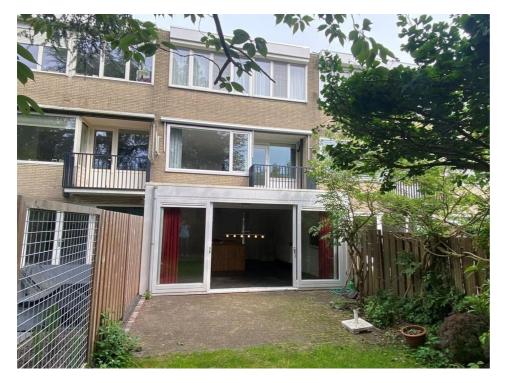

## Cannenburg, Amsterdam

This beautiful and spacious house with 2 balconies and lovely West-facing garden is located in the area Buitenveldert, just a few minutes away from the Zuid As and the big shopping mall 'Groot Gelderlandplein'. Also, the beautiful Amsterdam forest (Amsterdamse Bos) is within walking distance. Here you can walk, go running, row, play Tennis, go to the Sauna, enjoy a lot more outdoor activities and enjoy nature. The house is easy accessible both by car and public transport. Overall, a family house in a great location with fully equipped kitchen, spacious bathroom and great garden. Definitely

**Type** : Drive-in

**Decoration** : Semi Furnished

Garden : Yes, Backyard, 700×1500cm

**Living Surface** : 189m<sup>2</sup> Rooms : 4

Rent € 3.500 p.m. excl. per month