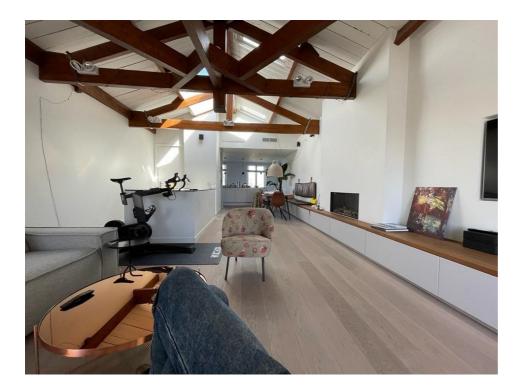

## Weesperzijde, Amsterdam

This fantastic sunny, light, monumental unique 2-storey upstairs apartment of approx. 155m2 was completely renovated in 2019. The apartment is located on the beloved Weesperzijde with as icing on the cake a lift and a view of the Amstel. The apartment is fully furnished and delivered turn-key.

The modern house with its own entrance is beautifully finished, using the highest quality materials including a white washed oak wooden floor, floor-heating, gas- fireplace and a double unit air

**Type** : Upper floor apartment