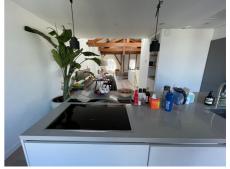

## Weesperzijde, Amsterdam

This fantastic sunny, light, monumental unique 2-storey upstairs apartment of approx. 155m2 was completely renovated in 2019. The apartment is located on the beloved Weesperzijde with as icing on the cake a lift and a view of the Amstel. The apartment is fully furnished and delivered turn-key.

The modern house with its own entrance is beautifully finished, using the highest quality materials including a white washed oak wooden floor, floor-heating, gas- fireplace and a double unit air

**Type** : Upper floor apartment