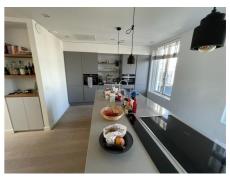

## Weesperzijde, Amsterdam

This fantastic sunny, light, monumental unique 2-storey upstairs apartment of approx. 155m2 was completely renovated in 2019. The apartment is located on the beloved Weesperzijde with as icing on the cake a lift and a view of the Amstel. The apartment is fully furnished and delivered turn-key.

The modern house with its own entrance is beautifully finished, using the highest quality materials including a white washed oak wooden floor, floor-heating, gas- fireplace and a double unit air

**Type** : Upper floor apartment