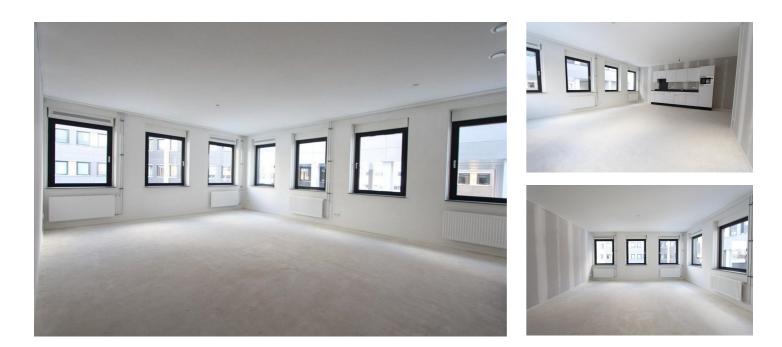

## Bouwerij, Amstelveen

It is only possible to schedule a viewing by replying ONLINE on this advertisement. It is not possible to schedule a viewing by phone.

The current tenant has put a floor, curtains, lamps and furniture. These are all for sale. The new tenant can optionally buy these in consultation with the previous tenant.

| Туре           | : Upper floor apartment |
|----------------|-------------------------|
| Living Surface | : 94m²                  |
| Rooms          | : 3                     |