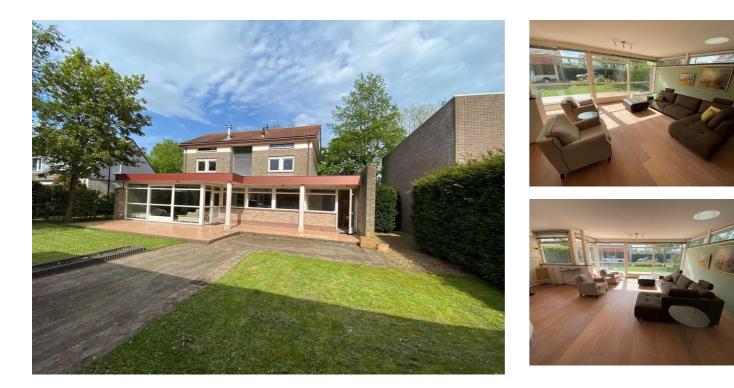

## Stigterhof, Abcoude

Please note that it is only possible to rent this house if the company is signing the contract.

Detached villa located in Abcoude. Abcoude has optimal traffic access (A2), various. bus connections, an NS train station and is very conveniently located in relation to bustling Amsterdam (10 minutes by car), Utrecht (approx. 25 minutes) and Schiphol (15 minutes). Abcoude is within cycling distance of the AMC, IKEA and the Johan Cruyff Arena.

Type Decoration Garden Living Surface Rooms : Detached house : Semi Furnished, Optionally furnished : Yes, Backyard, West, 2000×1500cm : 225m<sup>2</sup> : 7