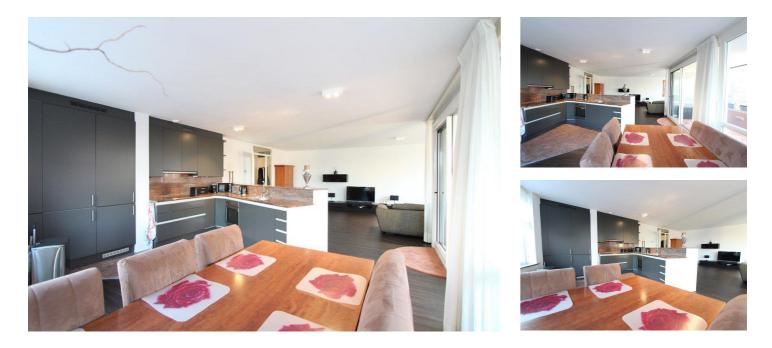

Details:

Size of the property: 109 m2

Type: Up and downstairs houseDecoration: Fully furnishedLiving Surface: 109m²Rooms: 3