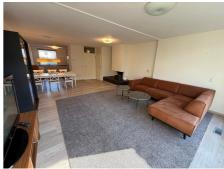

## Thalia, Amstelveen

Details:

Size of the house (m2) approximately 130 m2 Number of bedrooms: 4 Number of bathrooms: 1 Type of house: Family house Quality of public transportation: Good

Type Decoration Garden Living Surface Rooms : Terraced house : Fully furnished : Yes, Backyard, Southwest, 500×800cm : 130m<sup>2</sup> : 5