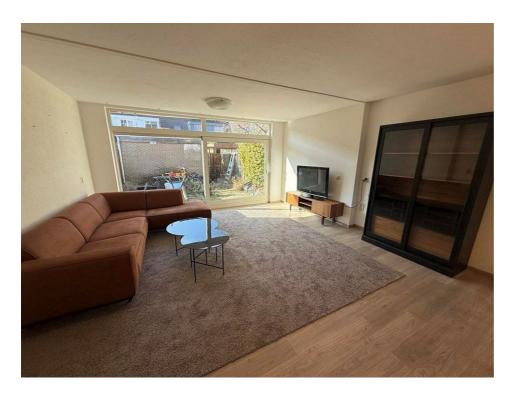

## Thalia, Amstelveen

Details:

Size of the house (m2) approximately 130 m2 Number of bedrooms: 4 Number of bathrooms: 1 Type of house: Family house Quality of public transportation: Good

Type Decoration Garden Living Surface Rooms : Terraced house : Fully furnished : Yes, Backyard, Southwest, 500×800cm : 130m<sup>2</sup> : 5