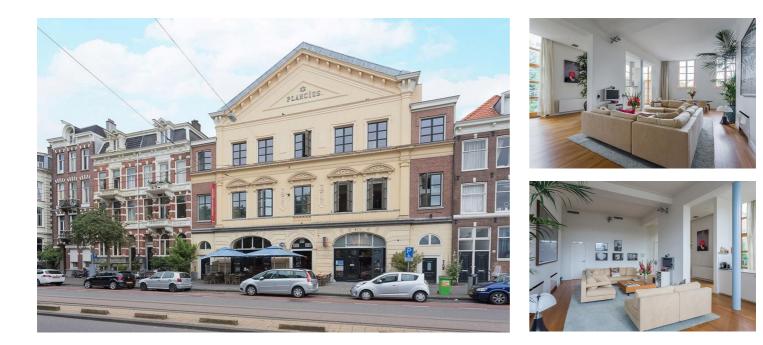

## Plantage Kerklaan, Amsterdam

The building Plancius is dated from 1878 and is build as a theatre. That is why the ceiling has a height a 5 meters. It is located in one of the most beautiful neighborhoods of Amsterdam, oposite of the ZOO artis. At the inside of the property it is quiet and there is a lot of privacy. The apartment has a roofterrace. This all in the middle of the centre and on walking distance of Dam Square. An inside parking can be arranged for an extra amount. Details:

| Туре           | : Upper floor apartment |
|----------------|-------------------------|
| Decoration     | : Fully furnished       |
| Living Surface | : 150m²                 |
| Rooms          | : 3                     |