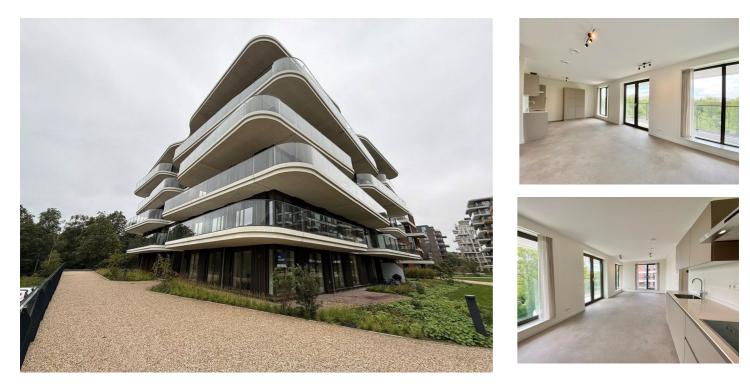

## Startbaan, Amstelveen

Newly built property | Energy Label A++++ | Stunning views with garage place available

Beautifully finished and ready for a new tenant to move in and make it their own.

This energy-efficient home offers breathtaking views and a spacious balcony, perfect for enjoying the outdoors. For those with a car, a parking spot is available. There are also two dedicated bicycle

Type Decoration Living Surface Rooms

- : Upper floor apartment : Semi Furnished, Optionally furnished : 75m<sup>2</sup>
- : 3