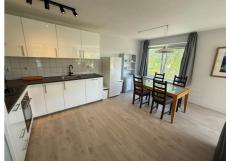

| Туре           |
|----------------|
| Decoration     |
| Living Surface |
| Rooms          |

: Upper floor apartment : Fully furnished : 70m<sup>2</sup> : 3