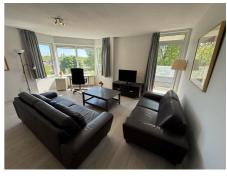

| Туре           |
|----------------|
| Decoration     |
| Living Surface |
| Rooms          |

: Upper floor apartment : Fully furnished : 70m<sup>2</sup> : 3