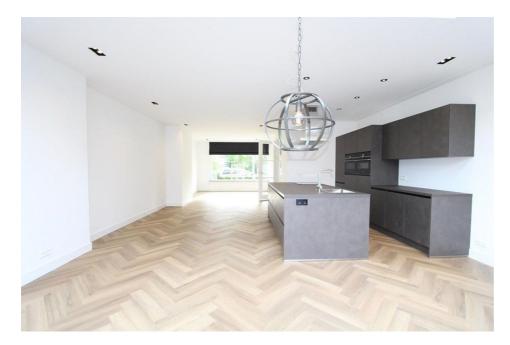

## Van Weerden Poelmanlaan, Amstelveen

This 5-bedroom RENOVATED house is located on a pleasant and central location. In the vicinity you will find several shops along the 'Van der Hooplaan' and in the 'Groenhof' shopping center with three large supermarkets. The Stadshart with various restaurants, a wide range of shops, a theater, a museum and the public library is a short cycling distance away. The stops for bus and the new 'Amstelveenlijn' are a short walk away, so you can easily and quickly reach Amsterdam, Schiphol and the Bijlmer railway station. Highways such as Beneluxbaan, A9 and A2 are also quickly accessible. In

**Type** : Terraced house **Decoration** : Semi Furnished

Garden : Yes, Backyard, 800×1000cm

**Living Surface** : 150m<sup>2</sup> Rooms : 6

Rent € 4.500 p.m. excl. per month