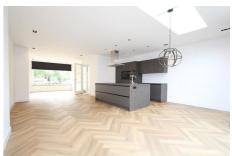

## Van Weerden Poelmanlaan, Amstelveen

This 5-bedroom RENOVATED house is located on a pleasant and central location. In the vicinity you will find several shops along the 'Van der Hooplaan' and in the 'Groenhof' shopping center with three large supermarkets. The Stadshart with various restaurants, a wide range of shops, a theater, a museum and the public library is a short cycling distance away. The stops for bus and the new 'Amstelveenlijn' are a short walk away, so you can easily and quickly reach Amsterdam, Schiphol and the Bijlmer railway station. Highways such as Beneluxbaan, A9 and A2 are also quickly accessible. In

**Type** : Terraced house **Decoration** : Semi Furnished

Garden : Yes, Backyard, 800×1000cm

**Living Surface** : 150m<sup>2</sup> Rooms : 6

Rent € 4.500 p.m. excl. per month