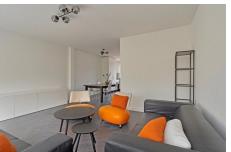

**Decoration** : Semi Furnished, Optionally furnished

Garden : Yes, Backyard, 100×100cm

**Living Surface** : 135m<sup>2</sup> Rooms : 8

Rent € 4.000 p.m. excl. per month