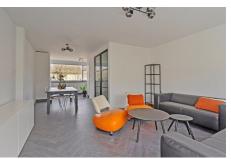

**Decoration** : Semi Furnished, Optionally furnished

Garden : Yes, Backyard, 100×100cm

**Living Surface** : 135m<sup>2</sup> Rooms : 8

Rent € 4.000 p.m. excl. per month