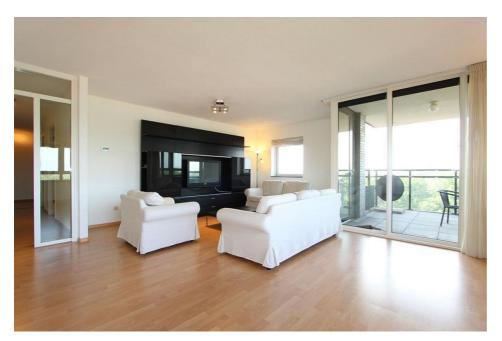

## Wimbledonpark, Amstelveen

Details:

- Size of the property: 110 m2
- Number of bedrooms: 2
- Number of bathrooms: 1
- Type of house: Apartment
- Construction year of the building: 2010

| Туре           | : Upper floor apartment |
|----------------|-------------------------|
| Decoration     | : Fully furnished       |
| Living Surface | : 110m²                 |
| Rooms          | : 3                     |

## Rent € 2.750 p.m. excl. per month

AMSTERDAM HOUSING Slingerbeekstraat 29 1078 BH Amsterdam +31 (0)20 - 671 72 66 info@amsterdamhousing.com www.amsterdamhousing.com