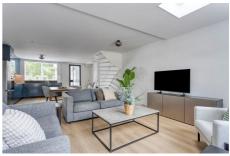

**Type** : Terraced house

**Decoration** : Semi Furnished, Optionally furnished

**Living Surface** : 102m<sup>2</sup> Rooms : 6

Rent € 4.000 p.m. excl. per month