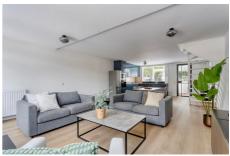

**Type** : Terraced house

**Decoration** : Semi Furnished, Optionally furnished

**Living Surface** : 102m<sup>2</sup> Rooms : 6

Rent € 4.000 p.m. excl. per month