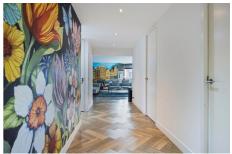

**Type** : Upper floor apartment

**Decoration** : Fully furnished

**Living Surface** : 197m<sup>2</sup> Rooms : 5

Rent € 5.250 p.m. excl. per month