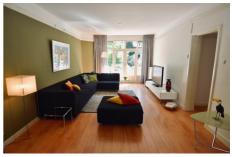

## Stadionweg, Amsterdam

Description

Spacious and attractive typical 'Amsterdam-Zuid apartment' in the famous Berlage quarter. Apartment on the first floor of well constructed building, easy accessible by broad (outside) stone steps and private front door. Large living room with sun side balcony, overlooking green gardens at the back side.