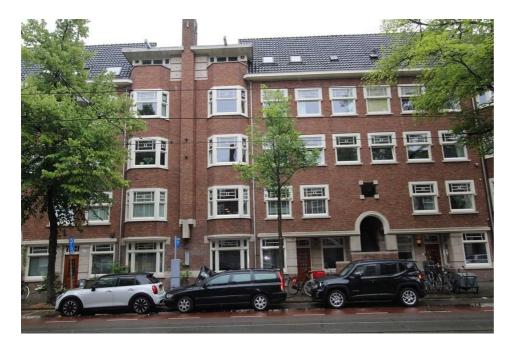

## Stadionweg, Amsterdam

Description

Spacious and attractive typical 'Amsterdam-Zuid apartment' in the famous Berlage quarter. Apartment on the first floor of well constructed building, easy accessible by broad (outside) stone steps and private front door. Large living room with sun side balcony, overlooking green gardens at the back side.

No restrictions in obtaining neighbourhood car parking license for residents. Bicycle stand in front of

**Type** : Upper floor apartment

**Decoration** : Fully furnished

**Living Surface** : 110m<sup>2</sup> Rooms : 4