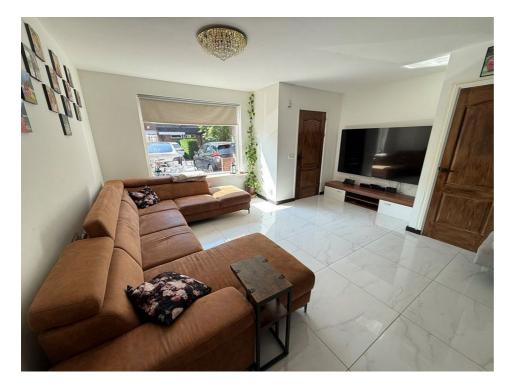

Type: Terraced houseDecoration: Fully furnished

Garden : Yes, Backyard, 100×100cm

**Living Surface** : 150m<sup>2</sup> Rooms : 5

Rent € 3.500 p.m. excl. per month