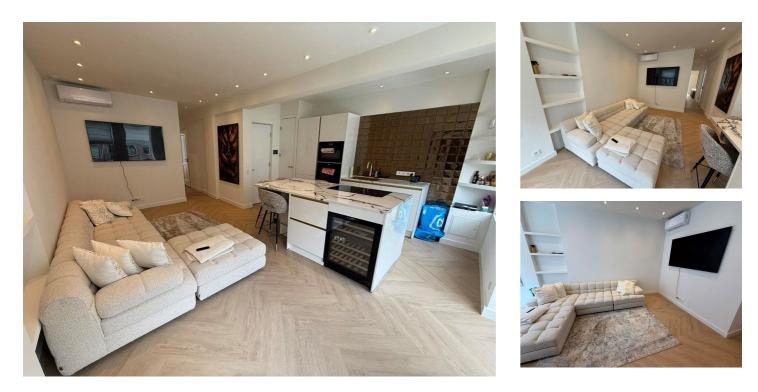

## Van Woustraat, Amsterdam

The apartment is situated in a prime location, centrally in the Pijp, just steps away from a wide range of shops, cozy coffee bars, delis, cafes, the vibrant Albert Cuyp Market, and popular restaurants such as Fa. Pekelharing and Spaghetteria. For sports and relaxation, the nearby Sarphatipark offers plenty of opportunities, as do various gyms in the vicinity.

The apartment is ideally located within walking distance of public transportation, including trams and

| Туре           |
|----------------|
| Decoration     |
| Living Surface |
| Rooms          |

: Upper floor apartment : Fully furnished : 63m<sup>2</sup> : 3