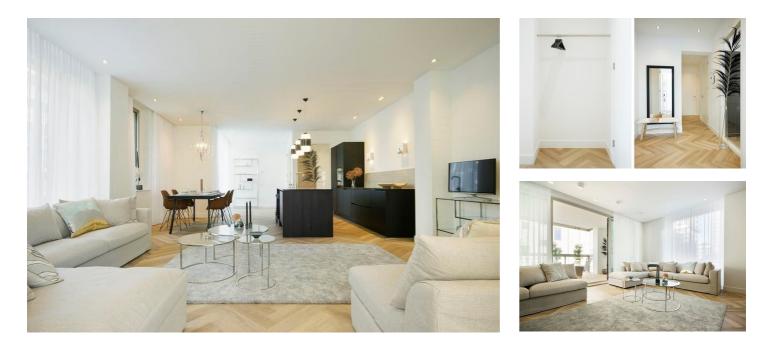

## George Gershwinlaan, Amsterdam

Completely renovated high end apartment in the building 'The George'.

This building presents itself as a billowing summer dress with a nod to the Amsterdam School. Upon entering the central hall, you are greeted by grandeur, with a challenging, winding steel staircase that elegantly contrasts against the green backdrop of your exclusive new living environment. This aesthetic is seamlessly combined with lush terraces, infused with architectural greenery and

| Туре           | : Upper floor apartment |
|----------------|-------------------------|
| Decoration     | : Fully furnished       |
| Living Surface | : 130m²                 |
| Rooms          | : 3                     |