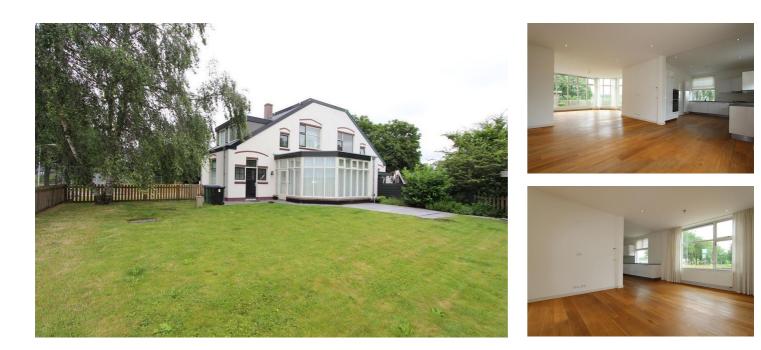

## J.C. van Hattumweg, Amstelveen

Please be aware that the house is next to a railway, however the isolation in the house is made extremely good.

## Details: Size of the house (m2) approximately 114 m2 Number of bedrooms: 3

| Туре           | : Detached house           |
|----------------|----------------------------|
| Decoration     | : Semi Furnished           |
| Garden         | : Yes, Backyard, 100×100cm |
| Living Surface | : 114m²                    |
| Rooms          | : 4                        |