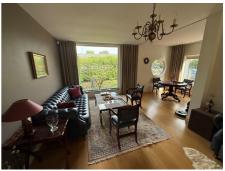

**Type** : Terraced house

**Decoration** : Semi Furnished, Optionally furnished

Garden : Yes, Backyard, 100×100cm

**Living Surface** : 165m<sup>2</sup> Rooms : 5

Rent € 5.250 p.m. excl. per month