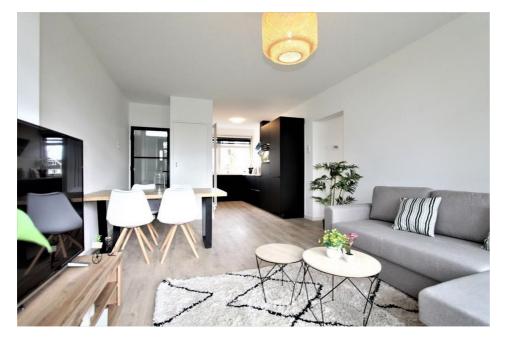

## Spurgeonlaan, Amstelveen

This 4-room apartment is located in a quiet and child-friendly location near the center of Amstelveen. Stops for the Amstelveen line and various bus connections to Schiphol, Bijlmer Arena station and the center of Amsterdam are within walking distance. There are also various shops for daily shopping in the area, such as the Van der Hooplaan and the Groenhof shopping center with a Lidl, Albert Heijn and Jumbo supermarket. The Stadshart Amstelveen is within walking distance with a large and diverse range of shops, cozy restaurants, the city theater, a cinema and the public library. There are

**Type** : Upper floor apartment

**Decoration** : Semi Furnished, Optionally furnished

**Living Surface** : 86m<sup>2</sup> Rooms : 4

Rent € 2.500 p.m. excl. per month