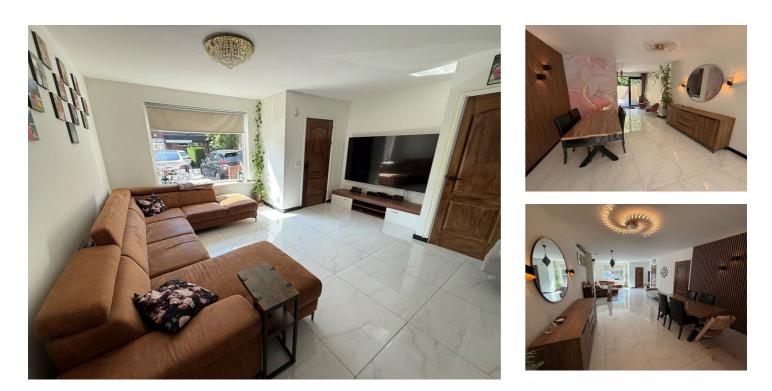

## Griend, Diemen

This nice home is conveniently located on the outskirts of Diemen. This part of Diemen is characterized by space, many green areas, residential areas, and quiet streets. Of course, the very central location, under the smoke of Amsterdam, is an absolute advantage. The bustling Amsterdam-East is just a few minutes away, and due to the central location, you can directly access the Ring Road A10, A1, and A9 by car. The Zuidas is only an 8-minute drive away. Public transportation is also nearby. Tram line 19 takes you via Leidseplein to Sloterdijk Station, while metro station Venserpolder

Type Decoration Garden Living Surface Rooms : Terraced house : Fully furnished : Yes, Backyard, 100×100cm : 130m<sup>2</sup> : 5