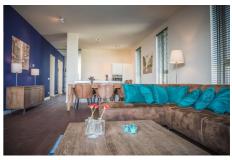

## Gustav Mahlerlaan, Amsterdam

Luxurious, furnished, turn-key apartment with an efficient layout of approx. 90 m² situated on the 10th floor of 900 Mahler, a unique residential tower block with fantastic views over the city of Amsterdam. A very short distance to the A10 ring road, the historical centre of Amsterdam, RAI Congress & Exhibitions Centre and Schiphol Airport. The apartment includes the 900 Mahler + James service, which is a personal assistant service, a host on site, 7 days a week.

**Type** : Upper floor apartment

**Decoration** : Fully furnished

**Living Surface** :  $90m^2$  **Rooms** : 2

Rent € 3.450 p.m. excl. per month