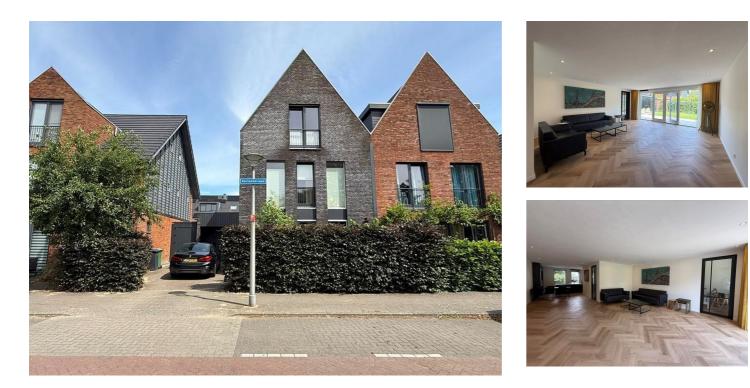

## Korianderlaan, Amstelveen

Is your family looking for a home where space, comfort, and sustainability come together? Then discover this stylish, extended single-family home in the child-friendly Westwijk neighborhood. This remarkable property, built in 2009, offers a generous 213 m<sup>2</sup> of living space spread across the ground, first, and second floors. With five bedrooms and two bathrooms, plus two separate toilets, there's ample room for everyone. The home features modern PVC flooring throughout and benefits from floor heating, ensuring year-round comfort. It also boasts a fantastic Energy Label A,

Type Decoration Garden Living Surface Rooms : Terraced house : Semi Furnished, Optionally furnished : Yes, Backyard, 100×100cm : 213m<sup>2</sup> : 6