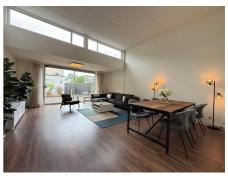

**Type** : Terraced house **Decoration** : Fully furnished

Garden : Yes, Backyard, South, 300×400cm

**Living Surface** : 153m<sup>2</sup> Rooms : 5

Rent € 3.850 p.m. excl. per month