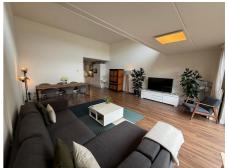

**Type** : Terraced house **Decoration** : Fully furnished

Garden : Yes, Backyard, South, 300×400cm

**Living Surface** : 153m<sup>2</sup> Rooms : 5

Rent € 3.850 p.m. excl. per month